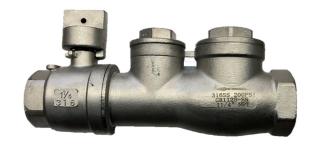

for PE/PVC pressure piping applications.

### **TUBE**

IPS(OD) For use on HDPE Pipe SDR 7.3 thru SDR 17 (Sizes 1-1/4" - 2" with Cepex Male Adapters)
For use on Sch 40/80 PVC Pipe with SS Gripper Ring (Sizes 1-1/4" - 2" with Cepex Male Adapters)

CTS(OD) For use on Certified PE Pipe SDR 9 & SDR 11 (Sizes 1-1/4" - 2" with Cepex Male Adapters)

For use on Cross Linked Pipe PE SDR 9 for Cold Water Only. (Sizes 1-1/4" - 2" with Cepex Male Adapters)

#### **WORKING PRESSURE**

At 73° F (23° C) 1-1/4" - 2 "rated to 200 PSI

# **FEATURES**

Female NPT threaded for easy adaptation to IPS/CTS polyethylene & PVC Pipe with Cepex Male Adapters
316 Stainless Steel Construction

Compact one piece design with curb stop, clean out and check valve Fully Serviceable Check Valve with vertical service port



1-1/4" SS Curb Stop / Swing Check Valve FNPT

# **APPLICATIONS**

Low Pressure Sewer

# **PARTS - CURB STOPS**



| FIG. | Material | Description        |
|------|----------|--------------------|
| 1    | 316 SS   | Curb Stop          |
| 2    | 316 SS   | Swing Check        |
| 3    | PTFE     | Seats              |
| 4    | RPTFE    | Valve Stem Packing |