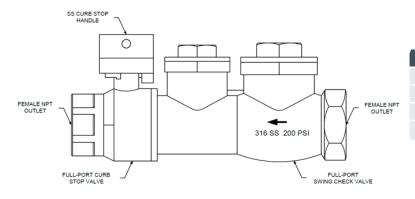

# **FEATURES**

Female NPT threaded for easy adaptation to IPS/CTS polyethylene & PVC Pipe with Cepex Male Adapters
316 Stainless Steel Construction

Compact one piece design with curb stop, clean out and check valve Fully Serviceable Check Valve with vertical service port

1-1/4" SS Curb Stop / Swing Check Valve FNPT

# **PARTS - CURB STOPS**

| FIG. | Material | Description        |
|------|----------|--------------------|
| 1    | 316 SS   | Curb Stop          |
| 2    | 316 SS   | Swing Check        |
| 3    | PTFE     | Seats              |
| 4    | RPTFE    | Valve Stem Packing |