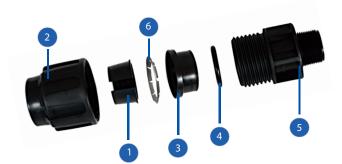

## **APPLICATIONS**

Water Service Low Pressure Sewer Industrial Leachate Collection Irrigation Many other uses

| FIG. | Parts      | Material               |
|------|------------|------------------------|
| 1    | Split Ring | РОМ                    |
| 2    | Nut        | PP                     |
| 3    | Insert     | PP                     |
| 4    | O-ring     | NBR 70 (POTABLE WATER) |
| 5    | Body       | PP                     |
| 6    | Grip Ring  | SS                     |