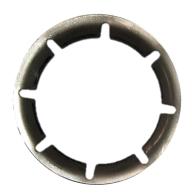

## **APPLICATIONS**

Water Service Low Pressure Sewer Industrial Leachate Collection Irrigation Many other uses

| FIG. | Parts      | Material               |
|------|------------|------------------------|
| 1    | Split Ring | РОМ                    |
| 2    | Nut        | PP                     |
| 3    | Insert     | PP                     |
| 4    | O-ring     | NBR 70 (POTABLE WATER) |
| 5    | Body       | PP                     |
| 6    | Grip Ring  | SS                     |